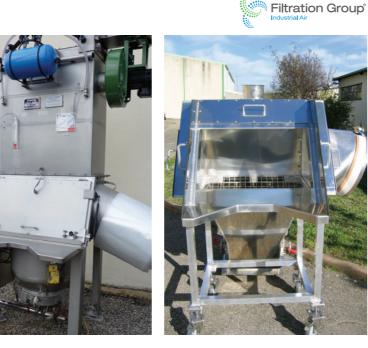

#### MANUAL BAG EMPTYING SYSTEM

We design and manufacture systems to allow for the emptying of all types of bags containing powdery products in confined environments.

#### **POSSIBLE CONFIGURATIONS:**

- Bag emptying (collected in a Glove box leakproof bag)
- Bag compactor to decrease the closed) volume to be treated
- Dust collection integrated in Independent filtration in upper the upper part, including an part unclogging system
- Sealed protection door (Opening
- Capture with Pouves ring

#### WHY US?

- Design of a complete project adapted to your environment (from handling of contents to waste management)
- **ATEX** design certified by a regulatory body
- Design of individual equipment
- Equipment made of Painted Steel and all types of stainless steel
- Automatic or manual solutions
- Management of waste volumes
- Dust management
- Supplying of spare parts (filter media, unclogging system, sacks) Partnership with Filtration Group (the former Mahle)