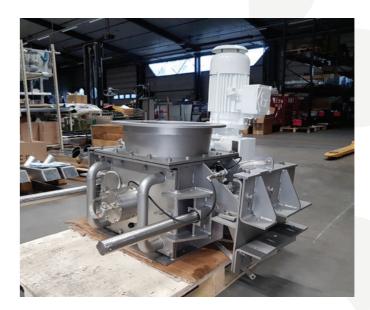

#### CRUMBLER

Our solution allows for the crumbling of bulk products. Our crumbling solutions are adapted for the crushing of agglomerated or clumped products. The rotating claw system breaks the clumps. The fragmented product flows through a fixed grating.