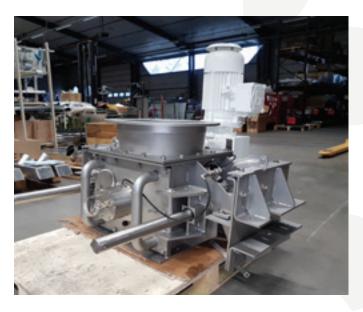

#### CRUMBLER

Our solution allows for the crumbling of bulk products. Our crumbling solutions are adapted for the crushing of agglomerated or clumped products. The rotating claw system breaks the clumps. The fragmented product flows through a fixed grating.