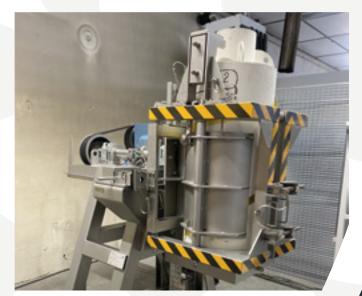

#### **BIG-BAG/GRVS CLUMP BREAKER**

PMG SOLUTIONS designs and manufactures systems to fluidify, break and fragment clumps of bulk product that could have become compacted during its storage or transport. The GRVS clump breaker allows for better flow and fluidification of the product through the chute.