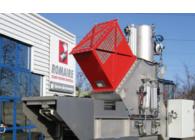

#### AUTOMATIC BAG CLUMP BREAKER

Our clump breaker can crush an agglomerated product contained in a bag to facilitate the transfer.

PMG SOLUTIONS designs and manufactures systems to fluidify, break and fragment clumps of product in bags that become agglomerated during its storage or transport.

#### **BIG-BAG/GRVS CLUMP BREAKER**

PMG SOLUTIONS designs and manufactures systems to fluidify, break and fragment clumps of bulk product that could have become compacted during its storage or transport. The GRVS clump breaker allows for better flow and fluidification of the product through the chute.