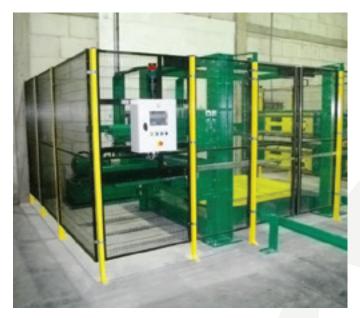

#### AUTOMATIC BAG EMPTYING SYSTEM

Our equipment handles the transfer of the bag, its opening, and compacts the waste automatically with no exterior pollution. The dust collection system is associated with the machine.

#### WASTE COMPACTOR

Our compactor collects and reduces the volume of waste.