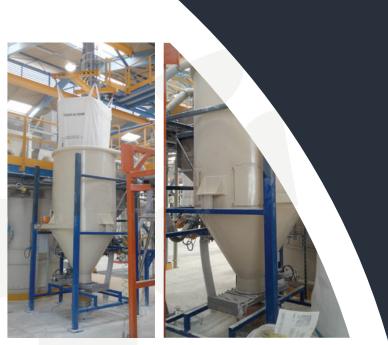

### **BIG BAG EMPTYING STATION**

We design and manufacture systems for emptying all types of big-bags containing powdery products. Our cutting system makes it possible to open GRVS (big bags) from the bottom in a single action. With its emptying system (Pouyes ring), our equipment can protect the work environment.

#### **BIG BAG EMPTYING STATION**

We design and manufacture systems for emptying all types of big-bags containing powdery products. Our cutting system makes it possible to open GRVS (big bags) from the bottom in a single action. With its emptying system (Pouyes ring), our equipment can protect the work environment.