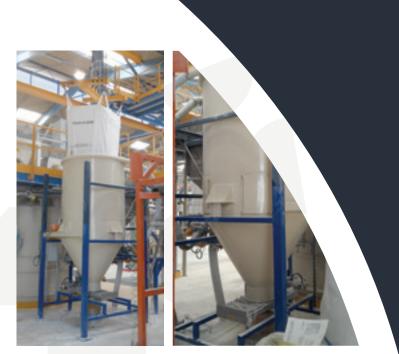

### **BIG BAG EMPTYING STATION**

We design and manufacture systems for emptying all types of big-bags containing powdery products. Our cutting system makes it possible to open GRVS (big bags) from the bottom in a single action. With its emptying system (Pouyes ring), our equipment can protect the work environment.

#### **BIG BAG EMPTYING STATION**

We design and manufacture systems for emptying all types of big-bags containing powdery products. Our cutting system makes it possible to open GRVS (big bags) from the bottom in a single action. With its emptying system (Pouyes ring), our equipment can protect the work environment.