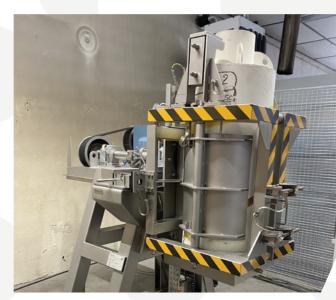

#### **BIG-BAG/GRVS CLUMP BREAKER**

PMG SOLUTIONS designs and manufactures systems to fluidify, break and fragment clumps of bulk product that could have become compacted during its storage or transport. The GRVS clump breaker allows for better flow and fluidification of the product through the chute.